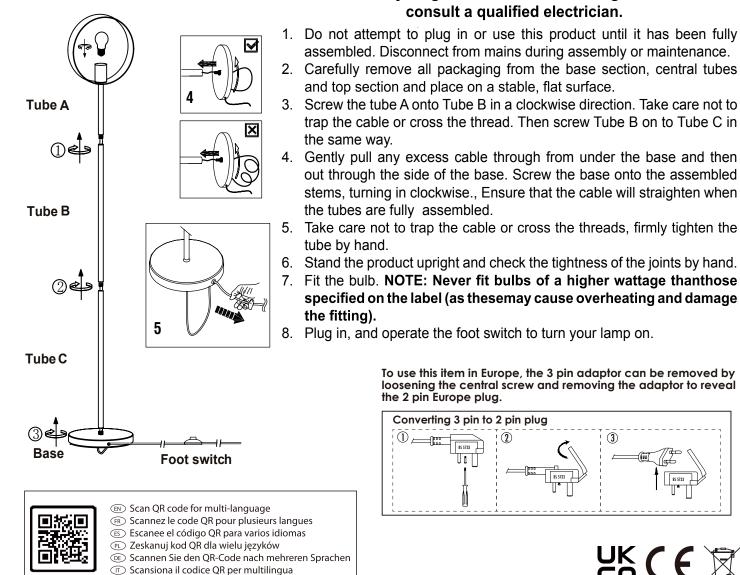

### **Assembly/ User Instructions**

#### Before you start

Please read these instructions carefully before fitting and retain for reference. Check the packaging and make sure that you have all the required parts. Follow each assembly step in order to prevent incorrect assembly. Ensure that the product is fully assembled as illustrated before use.

These assembly diagrams are intended as a guide – if in doubt

91781-91934-91937\_20210615